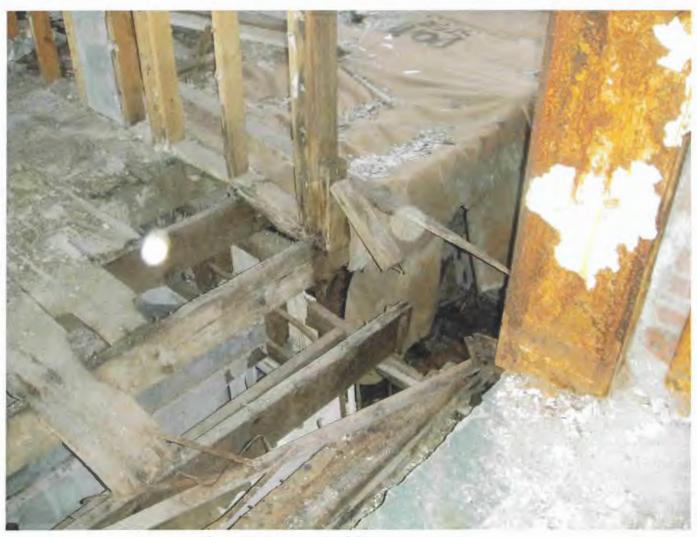

<sup>&</sup>lt;sup>5</sup> Limited Asbestos-Containing Materials (ACM) Inspection Report. Titan Environmental Services, August 26, 2014.

- Numerous trip and fall hazards across the site, particularly if accessing the interior of
  the former hospital facility. Large portions of the structures roof have fallen into the
  building. Large portions of the structures floor have fallen into the basement levels
  of the building. The facilities elevator is abandoned and unsecured from pedestrian
  access. Elevator doors are open and present a potential fall hazard into the elevator
  pit in the basement.
- General state of significant disrepair and deterioration of structures within the Redevelopment Area. Typical condition issues include;
  - o Broken windows or total lack of windows,
  - Lack of basic utilities (electric, water sewer),
  - Deteriorated roof systems,
  - Total lack of roof systems,
  - Deteriorated flooring systems,
  - Total lack of flooring systems in some locations.
  - Deteriorated structural systems causing building floors, walls and roofs to sag or in some locations collapse into the building.

Photo 6 - Unsanitary or Unsafe Condition.

Deteriorated floor assembly which has fallen into the basement portion of the 110 W. Main facility. The floor structure throughout the entire facility is in very poor condition and collapse.