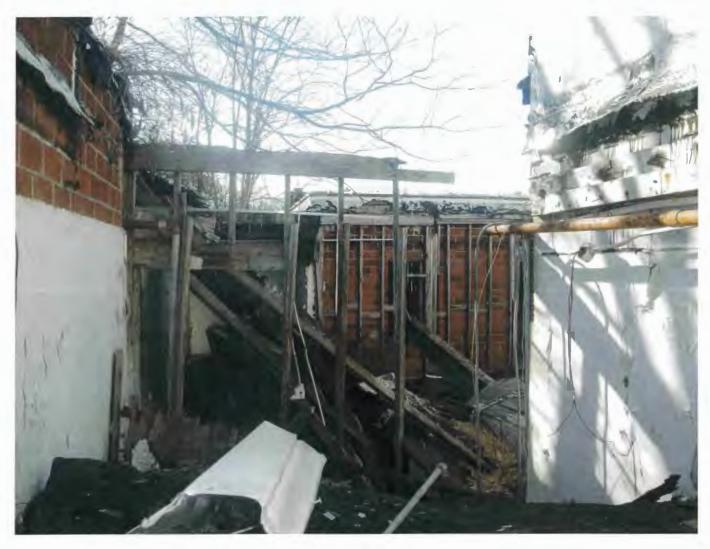

<sup>&</sup>lt;sup>5</sup> Limited Asbestos-Containing Materials (ACM) Inspection Report. Titan Environmental Services, August 26, 2014.

- Numerous trip and fall hazards across the site, particularly if accessing the interior of
  the former hospital facility. Large portions of the structures roof have fallen into the
  building. Large portions of the structures floor have fallen into the basement levels
  of the building. The facilities elevator is abandoned and unsecured from pedestrian
  access. Elevator doors are open and present a potential fall hazard into the elevator
  pit in the basement.
- General state of significant disrepair and deterioration of structures within the Redevelopment Area. Typical condition issues include;
  - o Broken windows or total lack of windows,
  - Lack of basic utilities (electric, water sewer),
  - Deteriorated roof systems,
  - Total lack of roof systems,
  - Deteriorated flooring systems,
  - Total lack of flooring systems in some locations.
  - Deteriorated structural systems causing building floors, walls and roofs to sag or in some locations collapse into the building.