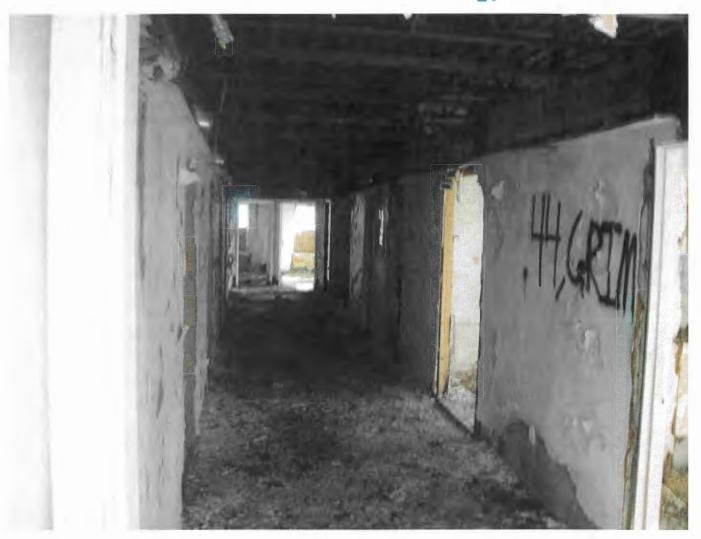

## Factor 1: Unsanitary or Unsafe Conditions

Conditions typically associated with a finding of blight under insanitary of unsafe conditions include the existence of trash, debris, weeds or overgrowth, poorly lit areas, graffiti, or any conditions believed to be generally unsafe to either property or person.

During on-site investigations and field surveys, numerous conditions were observed within the Redevelopment Area which supported the condition of Unsanitary or unsafe conditions. These include;

- Structures being posted with "No Occupancy" signage issued by the City.
- Possible environmentally contaminated building materials in all structures. These
  include suspect asbestos-containing materials (ACM), suspect lead-based paint (LBP)
  and suspected mold. Materials containing asbestos have been verified as being
  present in the following building materials throughout the entire facility:<sup>5</sup>
  - o Basement Boiler insulation,
  - Flooring material (floor tile, sheet vinyl flooring and mastic),
  - Acoustical Ceiling texture,
  - Transite Panels.

<sup>&</sup>lt;sup>5</sup> Limited Asbestos-Containing Materials (ACM) Inspection Report. Titan Environmental Services, August 26, 2014.

- Numerous trip and fall hazards across the site, particularly if accessing the interior of
  the former hospital facility. Large portions of the structures roof have fallen into the
  building. Large portions of the structures floor have fallen into the basement levels
  of the building. The facilities elevator is abandoned and unsecured from pedestrian
  access. Elevator doors are open and present a potential fall hazard into the elevator
  pit in the basement.
- General state of significant disrepair and deterioration of structures within the Redevelopment Area. Typical condition issues include;
  - o Broken windows or total lack of windows,
  - Lack of basic utilities (electric, water sewer),
  - Deteriorated roof systems,
  - Total lack of roof systems,
  - Deteriorated flooring systems,
  - Total lack of flooring systems in some locations.
  - Deteriorated structural systems causing building floors, walls and roofs to sag or in some locations collapse into the building.

It is our opinion that the subject property does exhibit unsafe or unsanitary conditions to either property, personnel or users who access the facility.

Based on the preceding observations, it is our opinion that the threshold of "Unsanitary or Unsafe Conditions" <u>has been met</u>.