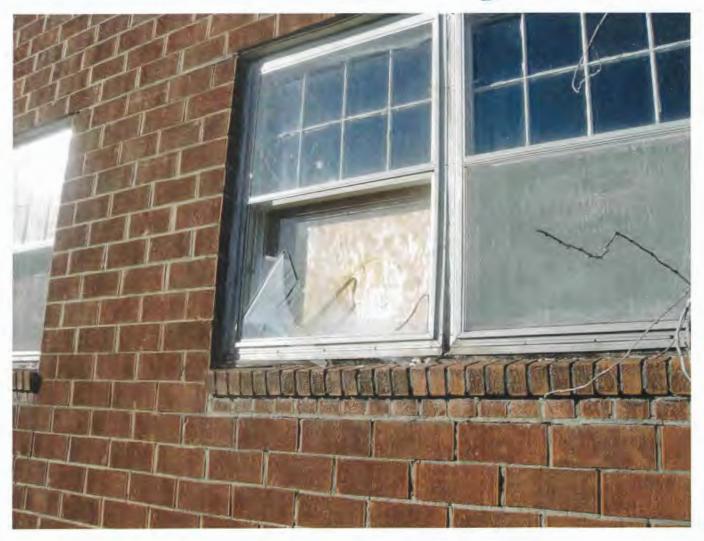

Photo 3 – "No Occupancy" signage on basement entry door.

Photo 4 – Unsanitary or Unsafe Condition.

Broken, window. An indication of previous vandalism in and around the Redevelopment Area. Compromised window systems allow weather events into the facility. Proper replacement should be undertaken to minimize exterior conditions within the facility furthering interior deterioration.