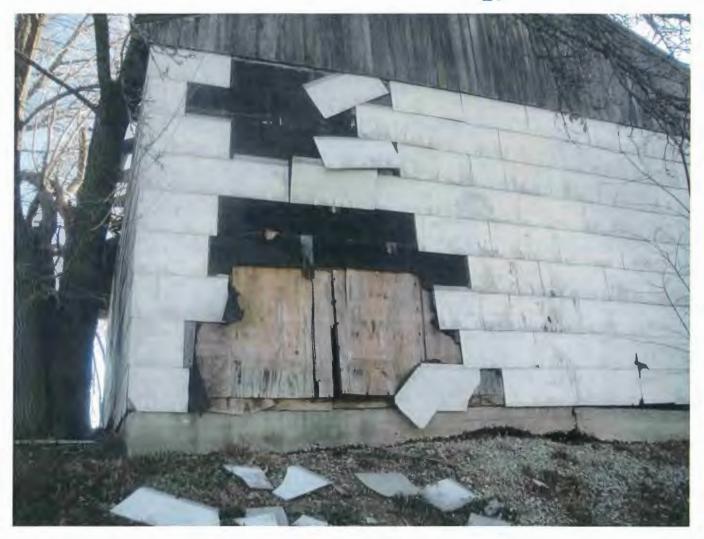

Photo 5 – Unsanitary or Unsafe Condition.

Asbestos containing exterior transite shingle located on garage facility on northwestern portion of property. Material is in poor condition and falling off the structure.