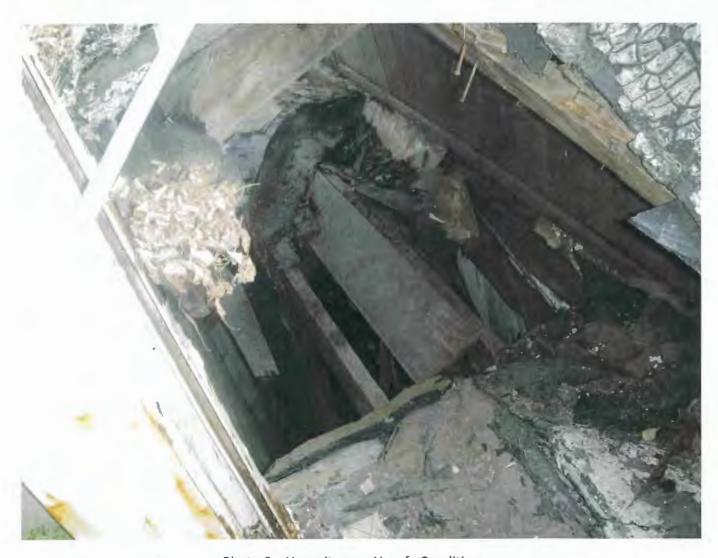

Photo 6 - Unsanitary or Unsafe Condition.

Deteriorated floor assembly which has fallen into the basement portion of the 110 W. Main facility. The floor structure throughout the entire facility is in very poor condition and collapse.

Photo 7 – Unsanitary or Unsafe Condition.

Deteriorated ceiling assembly which has fallen into the ground floor portion of the 110 W. Main facility. The second story section in this location in very poor condition and collapse.