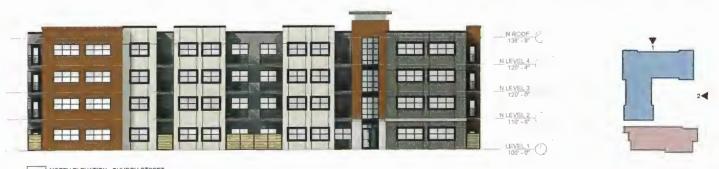

The Developer's specific plan for the Redevelopment Area will be anchored by an 85-unit, 4 story apartment/residential complex totaling approximately 57,650 rentable square feet, with 7,800 of commercial/retail rentable square feet on the first floor and parking to be located immediately north of the apartment/residential complex (the "Redevelopment Project"). The plan involves a substantial build-out of the Redevelopment Area, including installing access points, performing any required environmental remediation, designing and construction of additional site amenities and installing utilities and other infrastructure improvements.

| Proposed Use      | Square Footage           |
|-------------------|--------------------------|
| Residential       | 57,650                   |
| Commercial/Retail | 7,800                    |
| Parking           | parking sufficient to me |
|                   | code requirements        |

### SUMMARY

**SITE AREA** 50,400 SF [1.16 AC]

PARKING
ON SITE 44
MAIN ST 9
MILL ST 23
CHURCH ST 16
TOTAL 92

UNIT COUNT
STUDIOS 18
LOFTS 12
1 BEDROOM 31
2 BEDROOM 24
TOTAL 85

1 SITE PLAN 1" = 40'-0"

Russ Ehnen