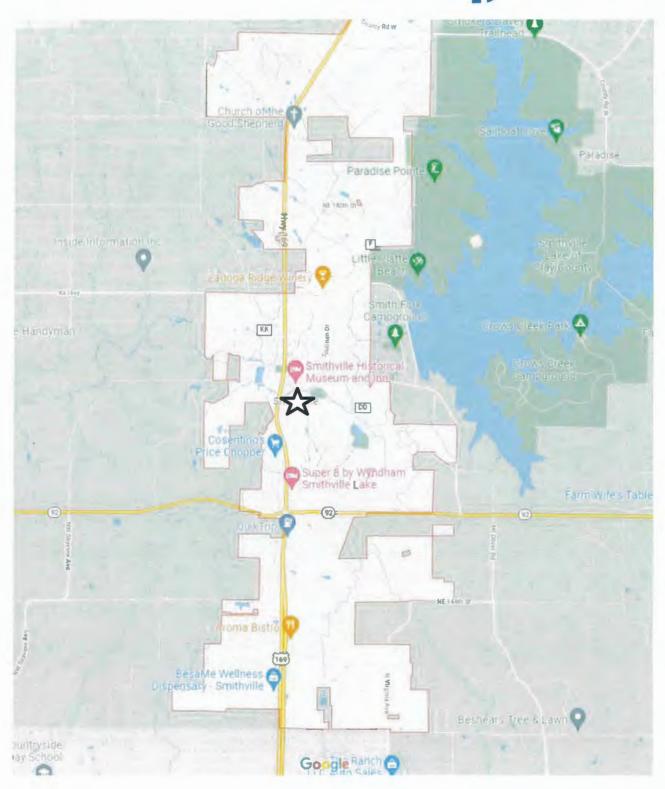

Figure 1 - Greater Kansas City Metropolitan Area. City of Smithville general location identified.

<sup>2</sup> Kansas City Area Development Council (KCADC).

Figure 2 - City of Smithville Missouri. General Location in the Kansas City Metropolitan Area. (Courtesy Google Maps).

Figure 3 - City of Smithville Missouri. General Location of Redevelopment.