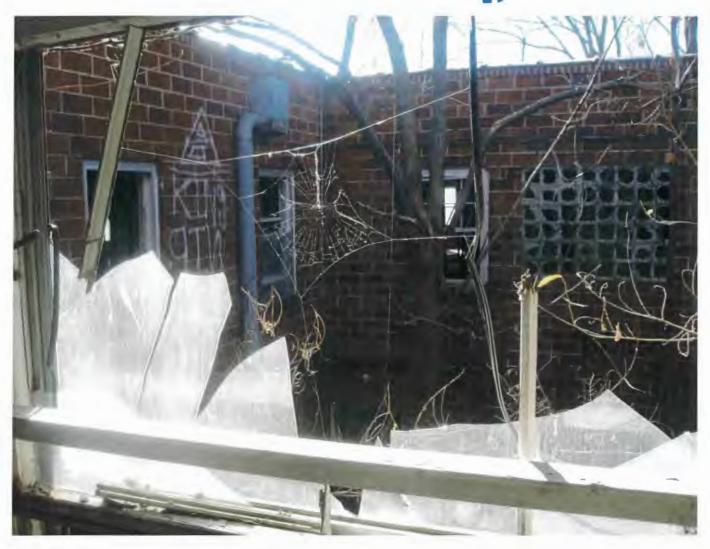

<sup>&</sup>lt;sup>5</sup> Limited Asbestos-Containing Materials (ACM) Inspection Report. Titan Environmental Services, August 26, 2014.

- Numerous trip and fall hazards across the site, particularly if accessing the interior of
  the former hospital facility. Large portions of the structures roof have fallen into the
  building. Large portions of the structures floor have fallen into the basement levels
  of the building. The facilities elevator is abandoned and unsecured from pedestrian
  access. Elevator doors are open and present a potential fall hazard into the elevator
  pit in the basement.
- General state of significant disrepair and deterioration of structures within the Redevelopment Area. Typical condition issues include;
  - o Broken windows or total lack of windows,
  - Lack of basic utilities (electric, water sewer),
  - Deteriorated roof systems,
  - Total lack of roof systems,
  - Deteriorated flooring systems,
  - Total lack of flooring systems in some locations.
  - Deteriorated structural systems causing building floors, walls and roofs to sag or in some locations collapse into the building.

Photo 3 – "No Occupancy" signage on basement entry door.

Photo 4 – Unsanitary or Unsafe Condition.

Broken, window. An indication of previous vandalism in and around the Redevelopment Area. Compromised window systems allow weather events into the facility. Proper replacement should be undertaken to minimize exterior conditions within the facility furthering interior deterioration.