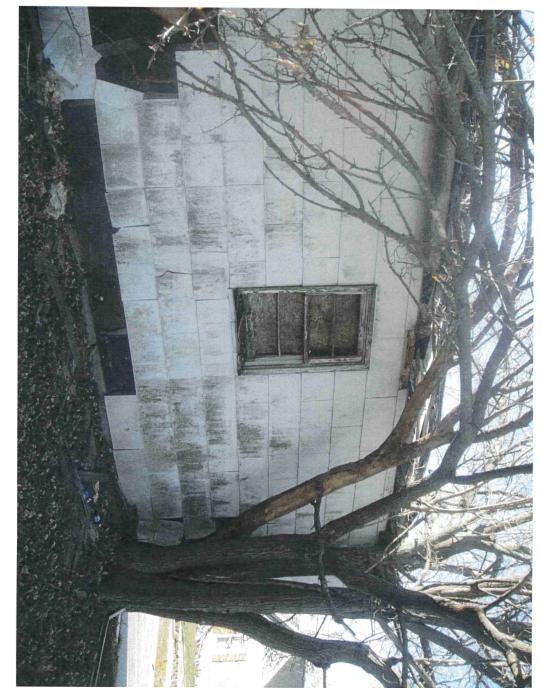

- Building materials falling off varying structures within the Redevelopment Area. This
  includes suspected environmentally contaminated building materials.
- Building materials which pose health hazards to individuals in and around the Redevelopment Area.

<sup>&</sup>lt;sup>5</sup> Limited Asbestos-Containing Materials (ACM) Inspection Report. Titan Environmental Services, August 26, 2014.

- Numerous trip and fall hazards across the site, particularly if accessing the interior of
  the former hospital facility. Large portions of the structures roof have fallen into the
  building. Large portions of the structures floor have fallen into the basement levels
  of the building. The facilities elevator is abandoned and unsecured from pedestrian
  access. Elevator doors are open and present a potential fall hazard into the elevator
  pit in the basement.
- General state of significant disrepair and deterioration of structures within the Redevelopment Area. Typical condition issues include;
  - o Broken windows or total lack of windows,
  - Lack of basic utilities (electric, water sewer),
  - Deteriorated roof systems,
  - Total lack of roof systems,
  - Deteriorated flooring systems,
  - Total lack of flooring systems in some locations.
  - Deteriorated structural systems causing building floors, walls and roofs to sag or in some locations collapse into the building.

It is our opinion that the subject property does exhibit unsafe or unsanitary conditions to either property, personnel or users who access the facility.

Based on the preceding observations, it is our opinion that the threshold of "Unsanitary or Unsafe Conditions" <u>has been met</u>.