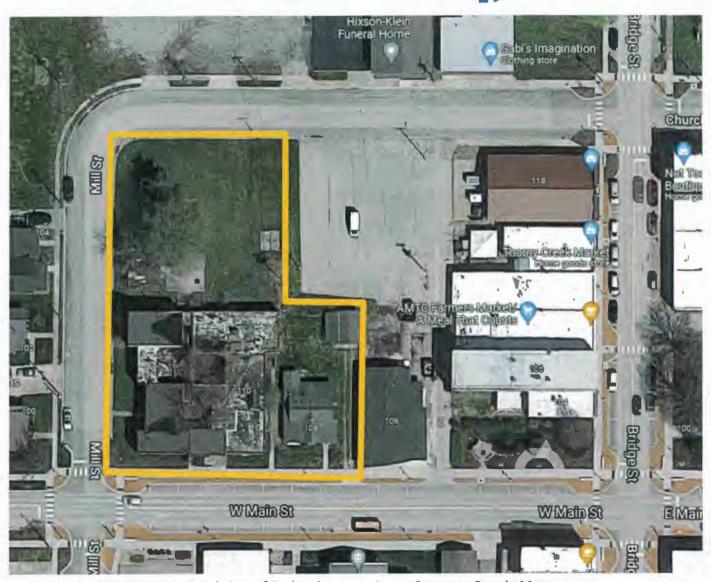

The Redevelopment Area is composed of two (2) parcels of land containing of 36,155 square feet or 0.83 acres. Presently, the Redevelopment Area is comprised of developed land containing a former hospital and a vacant single-family residence.

#### **Redevelopment Area Overview**

The Redevelopment Area is located at 108-110 W. Main Street, Smithville, Clay County, Missouri. The Redevelopment Area is composed of two (2) property parcels containing 36,154 square feet or 0.83 acres. Presently, the Redevelopment Area is comprised of developed land. The existing zoning is B-4 Central Business District.

#### **Easements**

Development Initiatives <u>was not</u> provided with a title report for the subject property. This analysis does not make any determinations regarding easements for the property.

Figure 4- Aerial view of Redevelopment Area. Courtesy Google Maps.