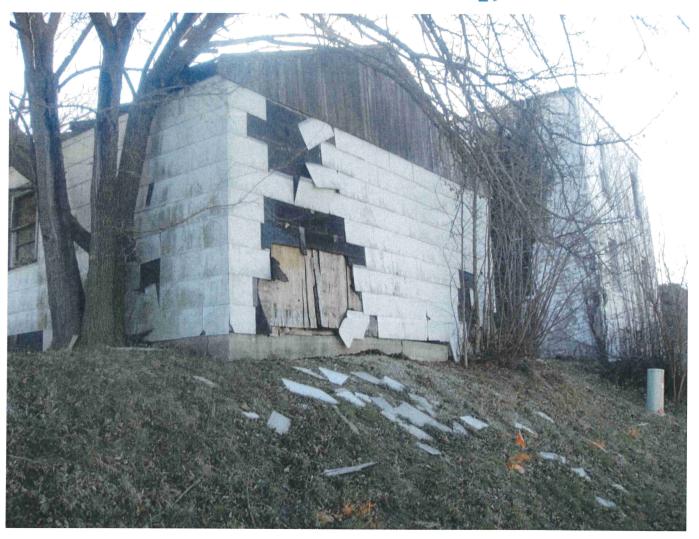

- Building materials falling off varying structures within the Redevelopment Area. This
  includes suspected environmentally contaminated building materials.
- Building materials which pose health hazards to individuals in and around the Redevelopment Area.

<sup>&</sup>lt;sup>5</sup> Limited Asbestos-Containing Materials (ACM) Inspection Report. Titan Environmental Services, August 26, 2014.

- Numerous trip and fall hazards across the site, particularly if accessing the interior of
  the former hospital facility. Large portions of the structures roof have fallen into the
  building. Large portions of the structures floor have fallen into the basement levels
  of the building. The facilities elevator is abandoned and unsecured from pedestrian
  access. Elevator doors are open and present a potential fall hazard into the elevator
  pit in the basement.
- General state of significant disrepair and deterioration of structures within the Redevelopment Area. Typical condition issues include;
  - o Broken windows or total lack of windows,
  - Lack of basic utilities (electric, water sewer),
  - Deteriorated roof systems,
  - Total lack of roof systems,
  - Deteriorated flooring systems,
  - Total lack of flooring systems in some locations.
  - Deteriorated structural systems causing building floors, walls and roofs to sag or in some locations collapse into the building.

It is our opinion that the subject property does exhibit unsafe or unsanitary conditions to either property, personnel or users who access the facility.

Based on the preceding observations, it is our opinion that the threshold of "Unsanitary or Unsafe Conditions" <u>has been met</u>.