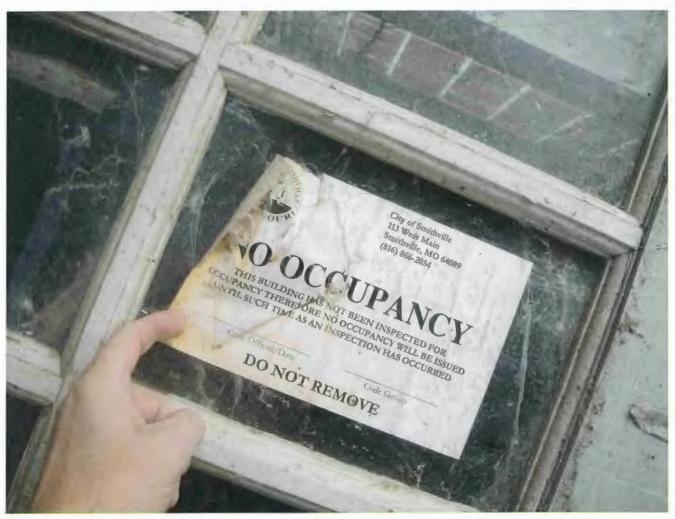

During on-site investigations and field surveys, numerous conditions were observed within the Redevelopment Area which supported the condition of Unsanitary or unsafe conditions. These include;

- Structures being posted with "No Occupancy" signage issued by the City.
- Possible environmentally contaminated building materials in all structures. These
  include suspect asbestos-containing materials (ACM), suspect lead-based paint (LBP)
  and suspected mold. Materials containing asbestos have been verified as being
  present in the following building materials throughout the entire facility:<sup>5</sup>
  - o Basement Boiler insulation,
  - Flooring material (floor tile, sheet vinyl flooring and mastic),
  - Acoustical Ceiling texture,
  - Transite Panels.

It is our opinion that the subject property does exhibit unsafe or unsanitary conditions to either property, personnel or users who access the facility.

Based on the preceding observations, it is our opinion that the threshold of "Unsanitary or Unsafe Conditions" <u>has been met</u>.

Photo 3 – "No Occupancy" signage on basement entry door.

Photo 4 – Unsanitary or Unsafe Condition.

Broken, window. An indication of previous vandalism in and around the Redevelopment Area. Compromised window systems allow weather events into the facility. Proper replacement should be undertaken to minimize exterior conditions within the facility furthering interior deterioration.