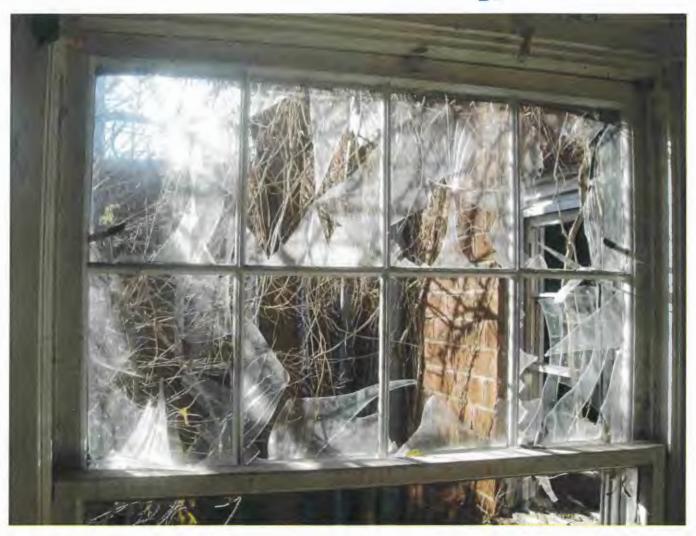

Photo 3 – "No Occupancy" signage on basement entry door.

Photo 4 – Unsanitary or Unsafe Condition.

Broken, window. An indication of previous vandalism in and around the Redevelopment Area. Compromised window systems allow weather events into the facility. Proper replacement should be undertaken to minimize exterior conditions within the facility furthering interior deterioration.