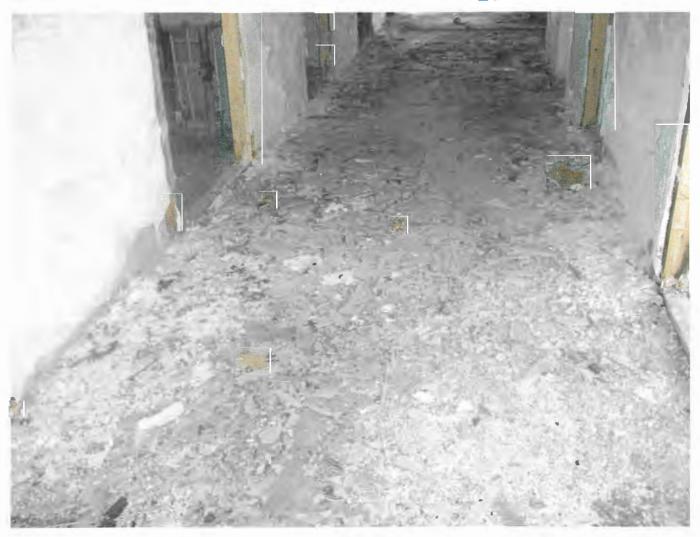

<sup>&</sup>lt;sup>5</sup> Limited Asbestos-Containing Materials (ACM) Inspection Report. Titan Environmental Services, August 26, 2014.

- Numerous trip and fall hazards across the site, particularly if accessing the interior of
  the former hospital facility. Large portions of the structures roof have fallen into the
  building. Large portions of the structures floor have fallen into the basement levels
  of the building. The facilities elevator is abandoned and unsecured from pedestrian
  access. Elevator doors are open and present a potential fall hazard into the elevator
  pit in the basement.
- General state of significant disrepair and deterioration of structures within the Redevelopment Area. Typical condition issues include;
  - o Broken windows or total lack of windows,
  - Lack of basic utilities (electric, water sewer),
  - Deteriorated roof systems,
  - Total lack of roof systems,
  - Deteriorated flooring systems,
  - Total lack of flooring systems in some locations.
  - Deteriorated structural systems causing building floors, walls and roofs to sag or in some locations collapse into the building.

It is our opinion that the subject property does exhibit unsafe or unsanitary conditions to either property, personnel or users who access the facility.

Based on the preceding observations, it is our opinion that the threshold of "Unsanitary or Unsafe Conditions" <u>has been met</u>.