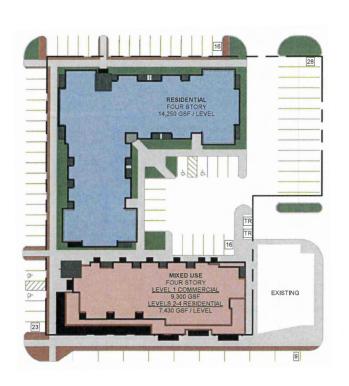

The Developer's specific plan for the Redevelopment Area will be anchored by an 85-unit, 4 story apartment/residential complex totaling approximately 57,650 rentable square feet, with 7,800 of commercial/retail rentable square feet on the first floor and parking to be located immediately north of the apartment/residential complex (the "Redevelopment Project"). The plan involves a substantial build-out of the Redevelopment Area, including installing access points, performing any required environmental remediation, designing and construction of additional site amenities and installing utilities and other infrastructure improvements.

### SUMMARY

**SITE AREA** 50,400 SF [1.16 AC]

PARKING
ON SITE 44
MAIN ST 9
MILL ST 23
CHURCH ST 16
TOTAL 92

UNIT COUNT
STUDIOS 18
LOFTS 12
1 BEDROOM 31
2 BEDROOM 24
TOTAL 85

1 SITE PLAN 1" = 40'-0"

Russ Ehnen