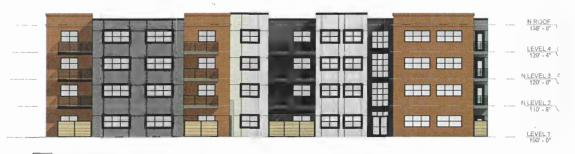

The Developer's specific plan for the Redevelopment Area will be anchored by an 85-unit, 4 story apartment/residential complex totaling approximately 57,650 rentable square feet, with 7,800 of commercial/retail rentable square feet on the first floor and parking to be located immediately north of the apartment/residential complex (the "Redevelopment Project"). The plan involves a substantial build-out of the Redevelopment Area, including installing access points, performing any required environmental remediation, designing and construction of additional site amenities and installing utilities and other infrastructure improvements.

| Proposed Use      | Square Footage           |
|-------------------|--------------------------|
| Residential       | 57,650                   |
| Commercial/Retail | 7,800                    |
| Parking           | parking sufficient to me |
|                   | code requirements        |

### EXHIBIT A-3

2 NORTH ELEVATION 1/16" = 1'-0"

1 | SOUTH ELEVATION | 1/164 = 1'-0"

2 VIEW @ MEL & CHURCH

1 YEW GIMANS MLL

Russ Ehnen

SMITHVILLE MIXED-USE 06.17 MAIN ST & MILL ST 2022

RENDERS