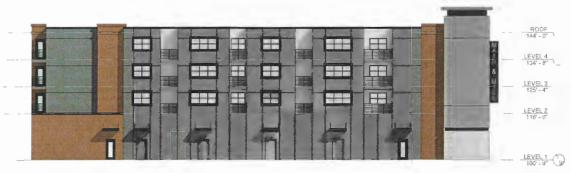

The Developer's specific plan for the Redevelopment Area will be anchored by an 85-unit, 4 story apartment/residential complex totaling approximately 57,650 rentable square feet, with 7,800 of commercial/retail rentable square feet on the first floor and parking to be located immediately north of the apartment/residential complex (the "Redevelopment Project"). The plan involves a substantial build-out of the Redevelopment Area, including installing access points, performing any required environmental remediation, designing and construction of additional site amenities and installing utilities and other infrastructure improvements.

| Proposed Use      | Square Footage           |
|-------------------|--------------------------|
| Residential       | 57,650                   |
| Commercial/Retail | 7,800                    |
| Parking           | parking sufficient to me |
|                   | code requirements        |

### EXHIBIT A-3

1 LEVEL 4 1/32" = 1'-0"

Russ Ehnen
SMITHVILLE MIXED-USE 08,17 LEVEL 4
MAIN ST & MILL ST 2022 PLAN

NOT FOR CONSTRUCTION

2 WEST ELEVATION - MILL STREET 1/16" = 1'-0"

2 EAST ELEVATION
1/16" = 1'-0"

1 NORTH ELEVATION - CHURCH STREET 1/16" = 1'-0"