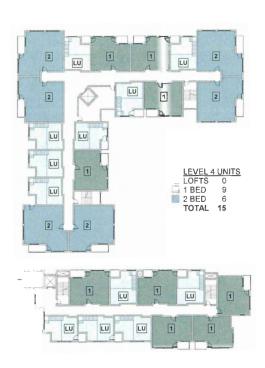

### EXHIBIT A-3

1 LEVEL 4 1/32" = 1'-0"

Russ Ehnen
SMITHVILLE MIXED-USE 08,17 LEVEL 4
MAIN ST & MILL ST 2022 PLAN

NOT FOR CONSTRUCTION

2 WEST ELEVATION - MILL STREET 1/16" = 1'-0"

2 EAST ELEVATION
1/16" = 1'-0"