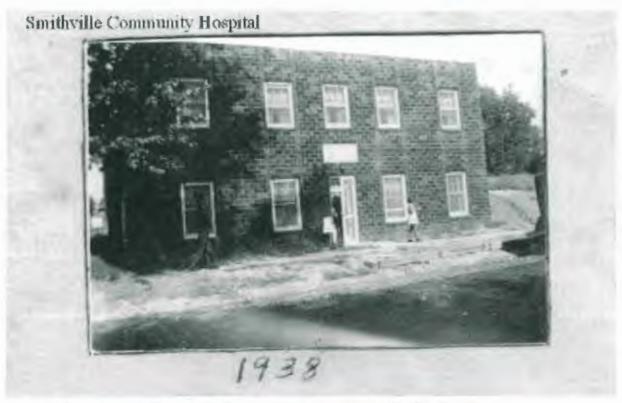

#### **Existing Improvement Description**

Currently there are the following improvements within the Redevelopment Area:

- Vacant single-family residence. Date of construction is unknown.
- Vacant, abandoned, condemned former hospital structure. The former Smithville Community Hospital was originally constructed in 1938 by Dr. Arch E. Spelman. The 11-bed hospital was the first hospital in the Northland and provided care to residents of Clay, Clinton and Platt Counties. The facility was expanded through the 19560's and later moved to a different location at 601 S. Highway 169.

Photo 1 – 110 West Main Street, 1938. Courtesy Smithville Historical Society.

Photo 2 – Present day, 110 West Main Street, Smithville. Image looking east.