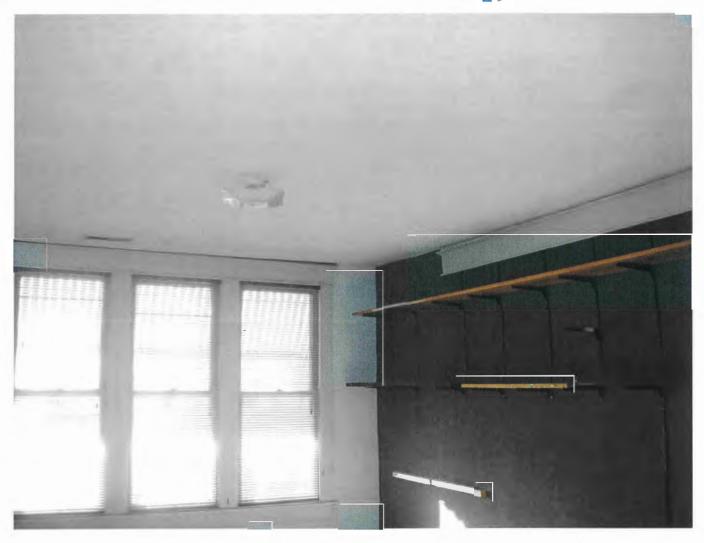

<sup>&</sup>lt;sup>5</sup> Limited Asbestos-Containing Materials (ACM) Inspection Report. Titan Environmental Services, August 26, 2014.

- Numerous trip and fall hazards across the site, particularly if accessing the interior of
  the former hospital facility. Large portions of the structures roof have fallen into the
  building. Large portions of the structures floor have fallen into the basement levels
  of the building. The facilities elevator is abandoned and unsecured from pedestrian
  access. Elevator doors are open and present a potential fall hazard into the elevator
  pit in the basement.
- General state of significant disrepair and deterioration of structures within the Redevelopment Area. Typical condition issues include;
  - o Broken windows or total lack of windows,
  - Lack of basic utilities (electric, water sewer),
  - Deteriorated roof systems,
  - Total lack of roof systems,
  - Deteriorated flooring systems,
  - Total lack of flooring systems in some locations.
  - Deteriorated structural systems causing building floors, walls and roofs to sag or in some locations collapse into the building.

It is our opinion that the subject property does exhibit unsafe or unsanitary conditions to either property, personnel or users who access the facility.

Based on the preceding observations, it is our opinion that the threshold of "Unsanitary or Unsafe Conditions" <u>has been met</u>.