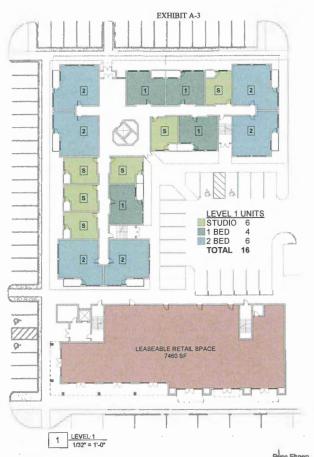

### SUMMARY

**SITE AREA** 50,400 SF [1.16 AC]

PARKING
ON SITE 44
MAIN ST 9
MILL ST 23
CHURCH ST 16
TOTAL 92

UNIT COUNT
STUDIOS 18
LOFTS 12
1 BEDROOM 31
2 BEDROOM 24
TOTAL 85

1 SITE PLAN 1" = 40'-0"

Russ Ehnen