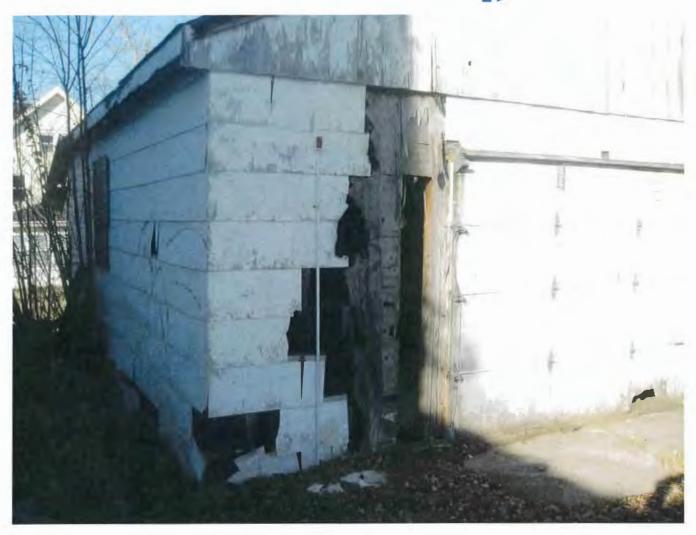

Photo 5 – Unsanitary or Unsafe Condition.

Asbestos containing exterior transite shingle located on garage facility on northwestern portion of property. Material is in poor condition and falling off the structure.