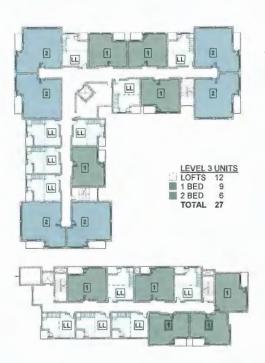

HIVE

1 LEVEL 2 1/32" = 1'-0"

Pluss Ehnen

SMITHVILLE MIXED-USE 06.17 LEVEL 2

MAIN ST & MILL ST 2022 PLAN

NOT FOR CONSTRUCTION

1 LEVEL:3
1/32" = 1'-0"

Russ Ehnen
SMITHVILLE MIXED-USE 06.17 LEVEL 3 PLAN
NOT FOR CONSTRUCTION