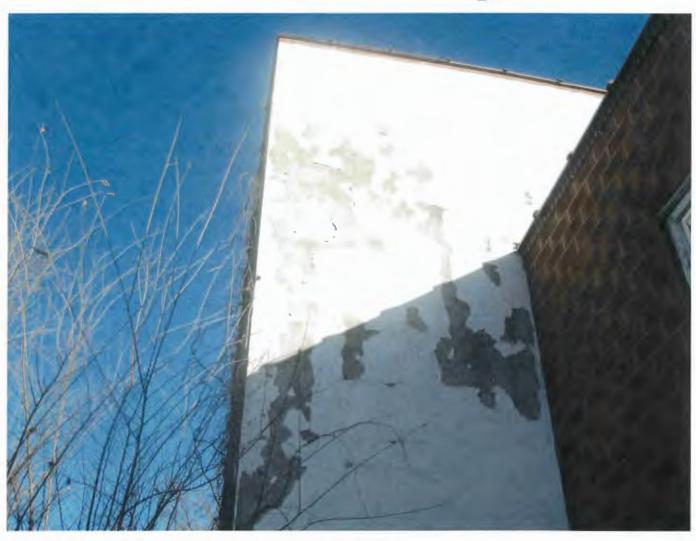

Photo 3 – "No Occupancy" signage on basement entry door.

Photo 4 – Unsanitary or Unsafe Condition.

Broken, window. An indication of previous vandalism in and around the Redevelopment Area. Compromised window systems allow weather events into the facility. Proper replacement should be undertaken to minimize exterior conditions within the facility furthering interior deterioration.

Photo 5 – Unsanitary or Unsafe Condition.

Asbestos containing exterior transite shingle located on garage facility on northwestern portion of property. Material is in poor condition and falling off the structure.