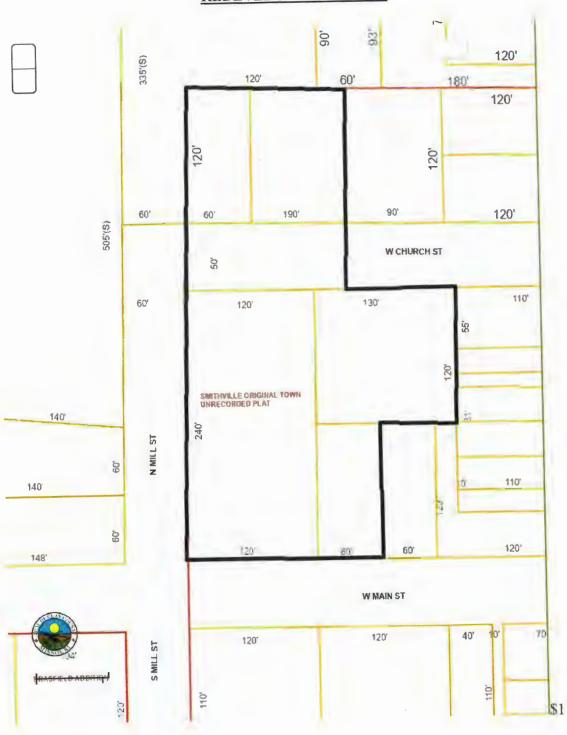

### I. <u>SUMMARY</u>

This 110 Smithville Tax Increment Financing Plan ("Redevelopment Plan," "TIF Plan," or "Plan") provides for the development of the Redevelopment Area, which consists of approximately 1.59 acres located generally at the northeast corner of West Main Street and Mill Street ("Redevelopment Area") in the City of Smithville, Missouri (the "City"). The Redevelopment Area is located generally within a commercial area immediately north/northwest of Smithville City Hall as part of the downtown area of the City.

The Redevelopment Area is comprised of the follow Clay County tax parcels:

05617000300400 05617000300500 05617000300200 05617000201100 05617000201000

A depiction and legal description of the Redevelopment Area are attached here on <u>Exhibit A-1</u> and <u>Exhibit A-2</u>. The Developer, and a principal of the Developer, Eric Craig, is the owner of part of the Redevelopment Area, and the City is the owner of the other part of the Redevelopment Area.

# EXHIBIT A-2 REDEVELOPMENT AREA – LEGAL DESCRIPTION

Smithville Original Town Unrecorded Plat Lots 5, 6, 7 & 8 Block 3.

Smithville Original Town Unrecorded Plat Lot 9 Block 3.

Smithville Original Town Unrecorded Plat W10' Lot 2 & All Lots 3 & 4 Block 3.