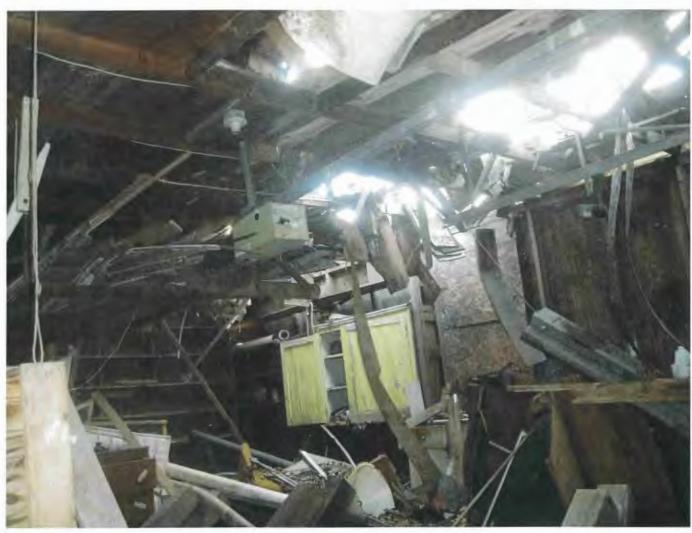

Photo 6 - Unsanitary or Unsafe Condition.

Deteriorated floor assembly which has fallen into the basement portion of the 110 W. Main facility. The floor structure throughout the entire facility is in very poor condition and collapse.

Photo 7 – Unsanitary or Unsafe Condition.

Deteriorated ceiling assembly which has fallen into the ground floor portion of the 110 W. Main facility. The second story section in this location in very poor condition and collapse.