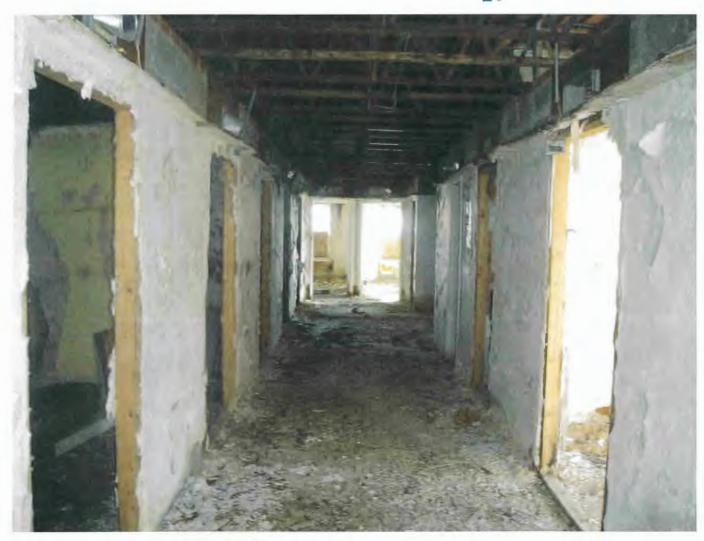

<sup>&</sup>lt;sup>5</sup> Limited Asbestos-Containing Materials (ACM) Inspection Report. Titan Environmental Services, August 26, 2014.

- Numerous trip and fall hazards across the site, particularly if accessing the interior of
  the former hospital facility. Large portions of the structures roof have fallen into the
  building. Large portions of the structures floor have fallen into the basement levels
  of the building. The facilities elevator is abandoned and unsecured from pedestrian
  access. Elevator doors are open and present a potential fall hazard into the elevator
  pit in the basement.
- General state of significant disrepair and deterioration of structures within the Redevelopment Area. Typical condition issues include;
  - o Broken windows or total lack of windows,
  - Lack of basic utilities (electric, water sewer),
  - Deteriorated roof systems,
  - Total lack of roof systems,
  - Deteriorated flooring systems,
  - Total lack of flooring systems in some locations.
  - Deteriorated structural systems causing building floors, walls and roofs to sag or in some locations collapse into the building.