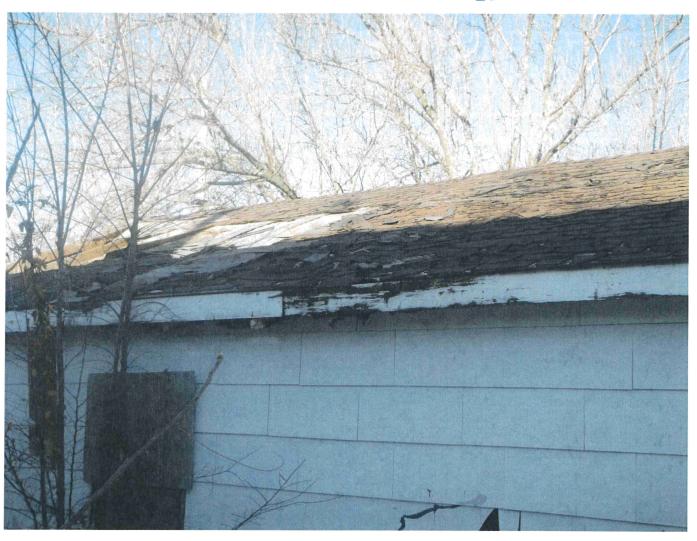

<sup>&</sup>lt;sup>5</sup> Limited Asbestos-Containing Materials (ACM) Inspection Report. Titan Environmental Services, August 26, 2014.

- Numerous trip and fall hazards across the site, particularly if accessing the interior of
  the former hospital facility. Large portions of the structures roof have fallen into the
  building. Large portions of the structures floor have fallen into the basement levels
  of the building. The facilities elevator is abandoned and unsecured from pedestrian
  access. Elevator doors are open and present a potential fall hazard into the elevator
  pit in the basement.
- General state of significant disrepair and deterioration of structures within the Redevelopment Area. Typical condition issues include;
  - o Broken windows or total lack of windows,
  - Lack of basic utilities (electric, water sewer),
  - Deteriorated roof systems,
  - Total lack of roof systems,
  - Deteriorated flooring systems,
  - Total lack of flooring systems in some locations.
  - Deteriorated structural systems causing building floors, walls and roofs to sag or in some locations collapse into the building.

It is our opinion that the subject property does exhibit unsafe or unsanitary conditions to either property, personnel or users who access the facility.

Based on the preceding observations, it is our opinion that the threshold of "Unsanitary or Unsafe Conditions" <u>has been met</u>.