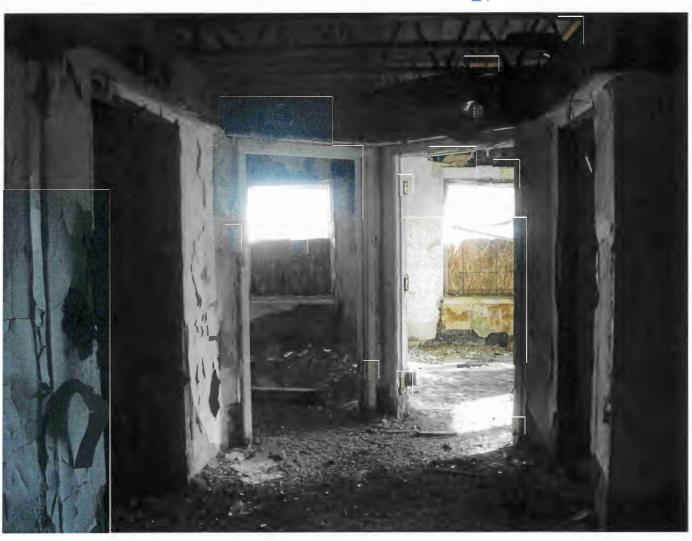

<sup>&</sup>lt;sup>5</sup> Limited Asbestos-Containing Materials (ACM) Inspection Report. Titan Environmental Services, August 26, 2014.

- Numerous trip and fall hazards across the site, particularly if accessing the interior of
  the former hospital facility. Large portions of the structures roof have fallen into the
  building. Large portions of the structures floor have fallen into the basement levels
  of the building. The facilities elevator is abandoned and unsecured from pedestrian
  access. Elevator doors are open and present a potential fall hazard into the elevator
  pit in the basement.
- General state of significant disrepair and deterioration of structures within the Redevelopment Area. Typical condition issues include;
  - o Broken windows or total lack of windows,
  - Lack of basic utilities (electric, water sewer),
  - Deteriorated roof systems,
  - Total lack of roof systems,
  - Deteriorated flooring systems,
  - Total lack of flooring systems in some locations.
  - Deteriorated structural systems causing building floors, walls and roofs to sag or in some locations collapse into the building.