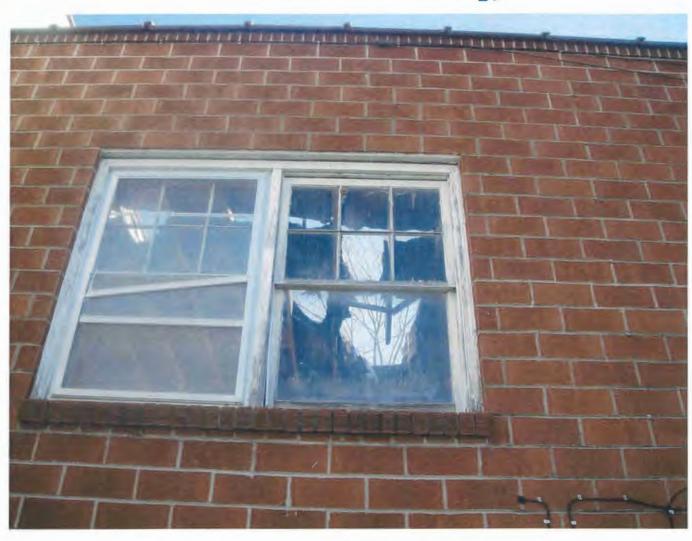

Photo 3 – "No Occupancy" signage on basement entry door.

Photo 4 – Unsanitary or Unsafe Condition.

Broken, window. An indication of previous vandalism in and around the Redevelopment Area. Compromised window systems allow weather events into the facility. Proper replacement should be undertaken to minimize exterior conditions within the facility furthering interior deterioration.