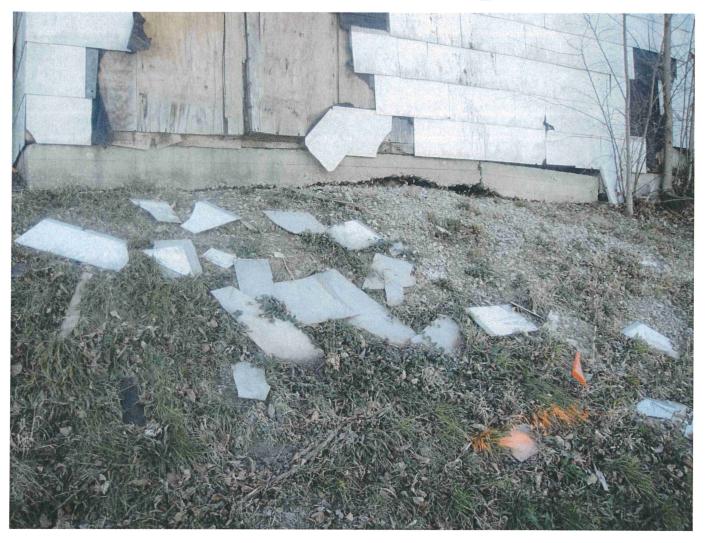

- Building materials falling off varying structures within the Redevelopment Area. This
  includes suspected environmentally contaminated building materials.
- Building materials which pose health hazards to individuals in and around the Redevelopment Area.

<sup>&</sup>lt;sup>5</sup> Limited Asbestos-Containing Materials (ACM) Inspection Report. Titan Environmental Services, August 26, 2014.

- Numerous trip and fall hazards across the site, particularly if accessing the interior of
  the former hospital facility. Large portions of the structures roof have fallen into the
  building. Large portions of the structures floor have fallen into the basement levels
  of the building. The facilities elevator is abandoned and unsecured from pedestrian
  access. Elevator doors are open and present a potential fall hazard into the elevator
  pit in the basement.
- General state of significant disrepair and deterioration of structures within the Redevelopment Area. Typical condition issues include;
  - o Broken windows or total lack of windows,
  - Lack of basic utilities (electric, water sewer),
  - Deteriorated roof systems,
  - Total lack of roof systems,
  - Deteriorated flooring systems,
  - Total lack of flooring systems in some locations.
  - Deteriorated structural systems causing building floors, walls and roofs to sag or in some locations collapse into the building.