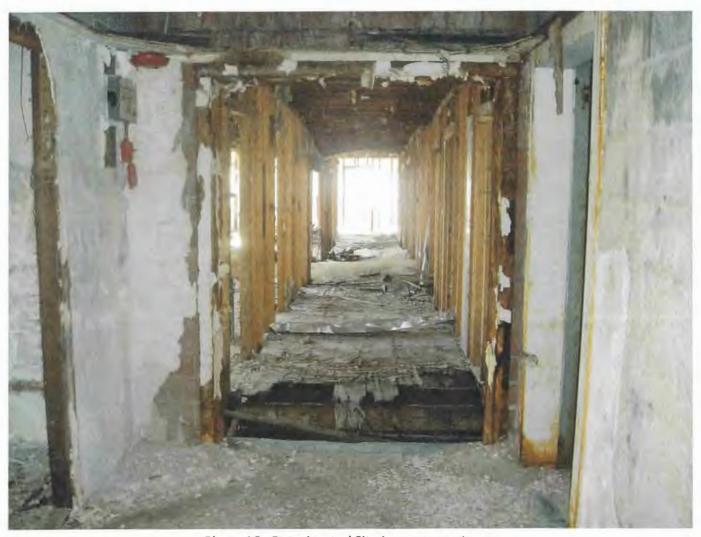

<sup>&</sup>lt;sup>5</sup> Limited Asbestos-Containing Materials (ACM) Inspection Report. Titan Environmental Services, August 26, 2014.

- Numerous trip and fall hazards across the site, particularly if accessing the interior of
  the former hospital facility. Large portions of the structures roof have fallen into the
  building. Large portions of the structures floor have fallen into the basement levels
  of the building. The facilities elevator is abandoned and unsecured from pedestrian
  access. Elevator doors are open and present a potential fall hazard into the elevator
  pit in the basement.
- General state of significant disrepair and deterioration of structures within the Redevelopment Area. Typical condition issues include;
  - o Broken windows or total lack of windows,
  - Lack of basic utilities (electric, water sewer),
  - Deteriorated roof systems,
  - Total lack of roof systems,
  - Deteriorated flooring systems,
  - Total lack of flooring systems in some locations.
  - Deteriorated structural systems causing building floors, walls and roofs to sag or in some locations collapse into the building.

Photo 6 - Unsanitary or Unsafe Condition.

Deteriorated floor assembly which has fallen into the basement portion of the 110 W. Main facility. The floor structure throughout the entire facility is in very poor condition and collapse.

Photo 7 – Unsanitary or Unsafe Condition.

Deteriorated ceiling assembly which has fallen into the ground floor portion of the 110 W. Main facility. The second story section in this location in very poor condition and collapse.