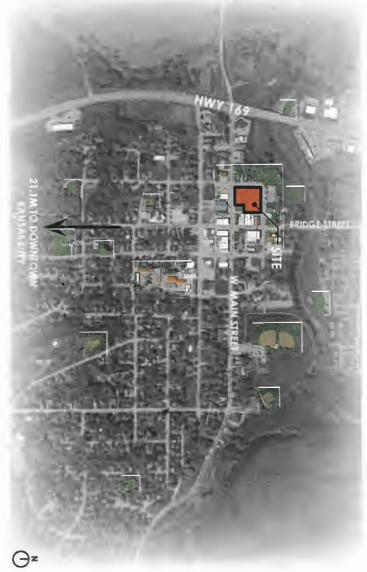

#### **Redevelopment Area Overview**

The Redevelopment Area is located at 108-110 W. Main Street, Smithville, Clay County, Missouri. The Redevelopment Area is composed of two (2) property parcels containing 36,154 square feet or 0.83 acres. Presently, the Redevelopment Area is comprised of developed land. The existing zoning is B-4 Central Business District.

#### **Access**

Access to the Redevelopment Area is via West Main Street, immediately south, and South Commercial Avenue, east of the Redevelopment Area. Regional access is via Highway 169 to the west.

#### **Existing Improvement Description**

Currently there are the following improvements within the Redevelopment Area:

- Vacant single-family residence. Date of construction is unknown.
- Vacant, abandoned, condemned former hospital structure. The former Smithville Community Hospital was originally constructed in 1938 by Dr. Arch E. Spelman. The 11-bed hospital was the first hospital in the Northland and provided care to residents of Clay, Clinton and Platt Counties. The facility was expanded through the 19560's and later moved to a different location at 601 S. Highway 169.