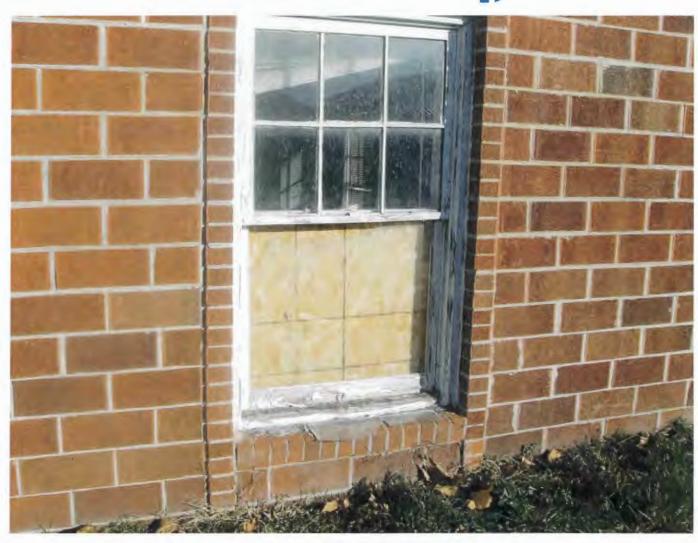

Photo 3 – "No Occupancy" signage on basement entry door.

Photo 4 – Unsanitary or Unsafe Condition.

Broken, window. An indication of previous vandalism in and around the Redevelopment Area. Compromised window systems allow weather events into the facility. Proper replacement should be undertaken to minimize exterior conditions within the facility furthering interior deterioration.