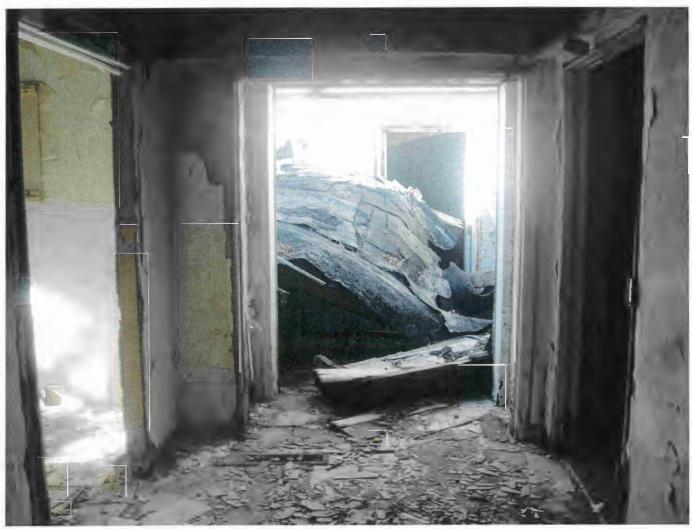

<sup>&</sup>lt;sup>5</sup> Limited Asbestos-Containing Materials (ACM) Inspection Report. Titan Environmental Services, August 26, 2014.

- Numerous trip and fall hazards across the site, particularly if accessing the interior of
  the former hospital facility. Large portions of the structures roof have fallen into the
  building. Large portions of the structures floor have fallen into the basement levels
  of the building. The facilities elevator is abandoned and unsecured from pedestrian
  access. Elevator doors are open and present a potential fall hazard into the elevator
  pit in the basement.
- General state of significant disrepair and deterioration of structures within the Redevelopment Area. Typical condition issues include;
  - o Broken windows or total lack of windows,
  - Lack of basic utilities (electric, water sewer),
  - Deteriorated roof systems,
  - Total lack of roof systems,
  - Deteriorated flooring systems,
  - Total lack of flooring systems in some locations.
  - Deteriorated structural systems causing building floors, walls and roofs to sag or in some locations collapse into the building.