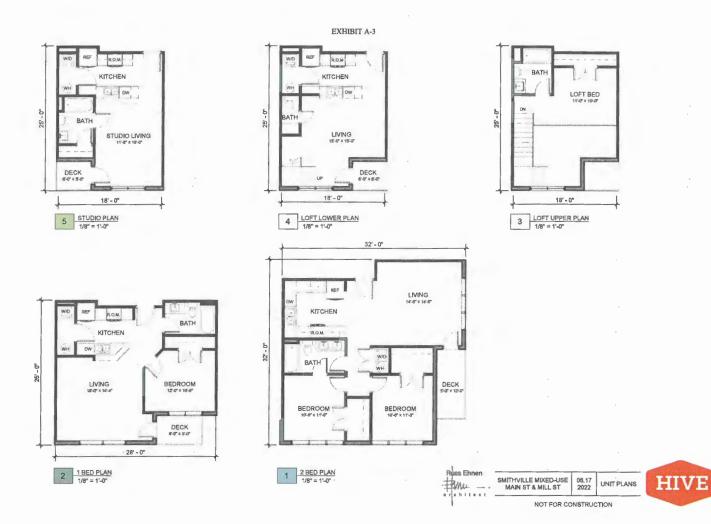

The Developer's specific plan for the Redevelopment Area will be anchored by an 85-unit, 4 story apartment/residential complex totaling approximately 57,650 rentable square feet, with 7,800 of commercial/retail rentable square feet on the first floor and parking to be located immediately north of the apartment/residential complex (the "Redevelopment Project"). The plan involves a substantial build-out of the Redevelopment Area, including installing access points, performing any required environmental remediation, designing and construction of additional site amenities and installing utilities and other infrastructure improvements.

| Proposed Use      | Square Footage           |
|-------------------|--------------------------|
| Residential       | 57,650                   |
| Commercial/Retail | 7,800                    |
| Parking           | parking sufficient to me |
|                   | code requirements        |

A concept plan is attached hereto as Exhibit A-3.

The Developer submits that the proposed development will have substantial positive effects on the surrounding area and the City's economy by redeveloping a currently unused, blighted site for a high-end residential, commercial, and retail project in the downtown area of the City. The proposed development itself will consist of the demolition of unusable improvements, construction of a new residential/commercial/retail building, installation of infrastructure and site amenities, and architecture and engineering (and other soft costs) of such improvements.

### SUMMARY

**SITE AREA** 50,400 SF [1.16 AC]

PARKING
ON SITE 44
MAIN ST 9
MILL ST 23
CHURCH ST 16
TOTAL 92

UNIT COUNT
STUDIOS 18
LOFTS 12
1 BEDROOM 31
2 BEDROOM 24
TOTAL 85

1 SITE PLAN 1" = 40'-0"

Russ Ehnen