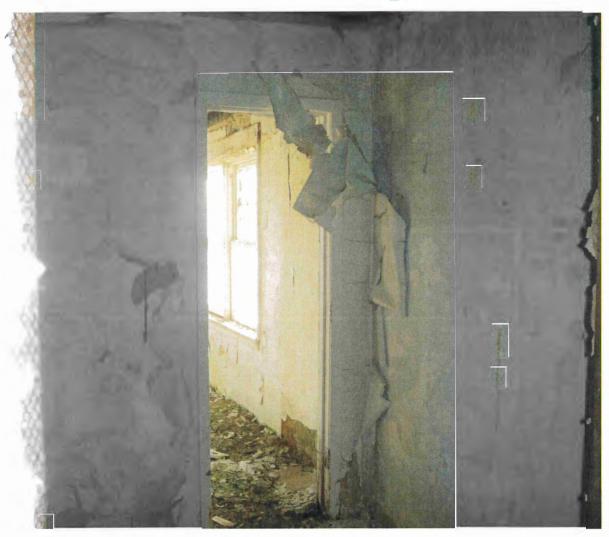

<sup>&</sup>lt;sup>5</sup> Limited Asbestos-Containing Materials (ACM) Inspection Report. Titan Environmental Services, August 26, 2014.

- Numerous trip and fall hazards across the site, particularly if accessing the interior of
  the former hospital facility. Large portions of the structures roof have fallen into the
  building. Large portions of the structures floor have fallen into the basement levels
  of the building. The facilities elevator is abandoned and unsecured from pedestrian
  access. Elevator doors are open and present a potential fall hazard into the elevator
  pit in the basement.
- General state of significant disrepair and deterioration of structures within the Redevelopment Area. Typical condition issues include;
  - o Broken windows or total lack of windows,
  - Lack of basic utilities (electric, water sewer),
  - Deteriorated roof systems,
  - Total lack of roof systems,
  - Deteriorated flooring systems,
  - Total lack of flooring systems in some locations.
  - Deteriorated structural systems causing building floors, walls and roofs to sag or in some locations collapse into the building.

It is our opinion that the subject property does exhibit unsafe or unsanitary conditions to either property, personnel or users who access the facility.

Based on the preceding observations, it is our opinion that the threshold of "Unsanitary or Unsafe Conditions" <u>has been met</u>.

Photo 3 – "No Occupancy" signage on basement entry door.

Photo 4 – Unsanitary or Unsafe Condition.

Broken, window. An indication of previous vandalism in and around the Redevelopment Area. Compromised window systems allow weather events into the facility. Proper replacement should be undertaken to minimize exterior conditions within the facility furthering interior deterioration.