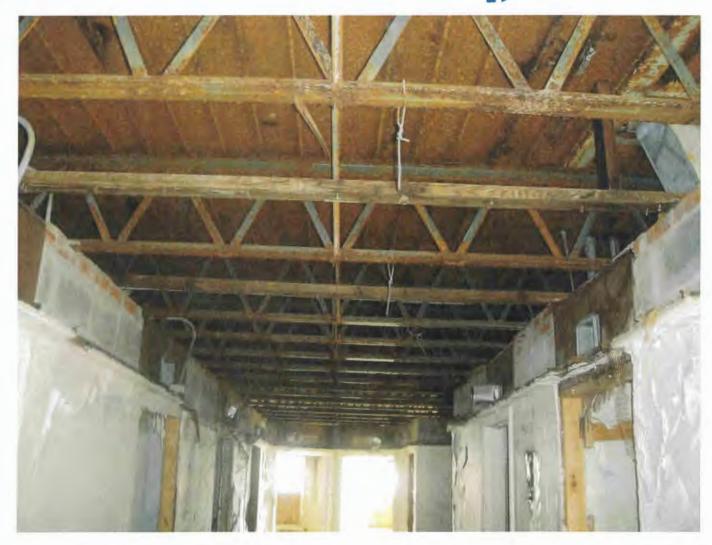

<sup>&</sup>lt;sup>5</sup> Limited Asbestos-Containing Materials (ACM) Inspection Report. Titan Environmental Services, August 26, 2014.

- Numerous trip and fall hazards across the site, particularly if accessing the interior of
  the former hospital facility. Large portions of the structures roof have fallen into the
  building. Large portions of the structures floor have fallen into the basement levels
  of the building. The facilities elevator is abandoned and unsecured from pedestrian
  access. Elevator doors are open and present a potential fall hazard into the elevator
  pit in the basement.
- General state of significant disrepair and deterioration of structures within the Redevelopment Area. Typical condition issues include;
  - o Broken windows or total lack of windows,
  - Lack of basic utilities (electric, water sewer),
  - Deteriorated roof systems,
  - Total lack of roof systems,
  - Deteriorated flooring systems,
  - Total lack of flooring systems in some locations.
  - Deteriorated structural systems causing building floors, walls and roofs to sag or in some locations collapse into the building.

Photo 7 – Unsanitary or Unsafe Condition.

Deteriorated ceiling assembly which has fallen into the ground floor portion of the 110 W. Main facility. The second story section in this location in very poor condition and collapse.