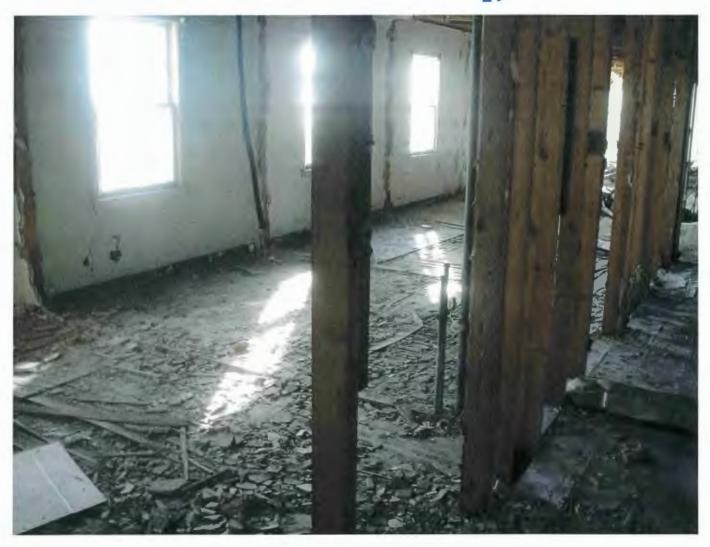

<sup>&</sup>lt;sup>5</sup> Limited Asbestos-Containing Materials (ACM) Inspection Report. Titan Environmental Services, August 26, 2014.

- Numerous trip and fall hazards across the site, particularly if accessing the interior of
  the former hospital facility. Large portions of the structures roof have fallen into the
  building. Large portions of the structures floor have fallen into the basement levels
  of the building. The facilities elevator is abandoned and unsecured from pedestrian
  access. Elevator doors are open and present a potential fall hazard into the elevator
  pit in the basement.
- General state of significant disrepair and deterioration of structures within the Redevelopment Area. Typical condition issues include;
  - o Broken windows or total lack of windows,
  - Lack of basic utilities (electric, water sewer),
  - Deteriorated roof systems,
  - Total lack of roof systems,
  - Deteriorated flooring systems,
  - Total lack of flooring systems in some locations.
  - Deteriorated structural systems causing building floors, walls and roofs to sag or in some locations collapse into the building.

Photo 6 - Unsanitary or Unsafe Condition.

Deteriorated floor assembly which has fallen into the basement portion of the 110 W. Main facility. The floor structure throughout the entire facility is in very poor condition and collapse.

Photo 7 – Unsanitary or Unsafe Condition.

Deteriorated ceiling assembly which has fallen into the ground floor portion of the 110 W. Main facility. The second story section in this location in very poor condition and collapse.