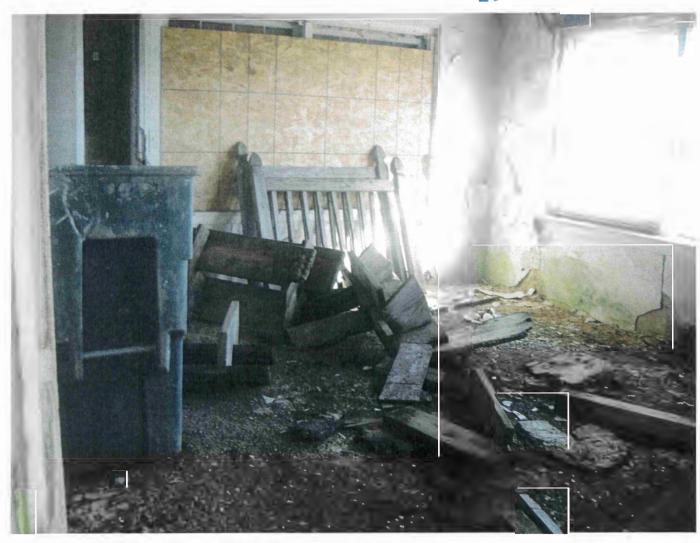

## Factor 1: Unsanitary or Unsafe Conditions

Conditions typically associated with a finding of blight under insanitary of unsafe conditions include the existence of trash, debris, weeds or overgrowth, poorly lit areas, graffiti, or any conditions believed to be generally unsafe to either property or person.

During on-site investigations and field surveys, numerous conditions were observed within the Redevelopment Area which supported the condition of Unsanitary or unsafe conditions. These include;

- Structures being posted with "No Occupancy" signage issued by the City.
- Possible environmentally contaminated building materials in all structures. These
  include suspect asbestos-containing materials (ACM), suspect lead-based paint (LBP)
  and suspected mold. Materials containing asbestos have been verified as being
  present in the following building materials throughout the entire facility:<sup>5</sup>
  - o Basement Boiler insulation,
  - Flooring material (floor tile, sheet vinyl flooring and mastic),
  - Acoustical Ceiling texture,
  - Transite Panels.

It is our opinion that the subject property does exhibit unsafe or unsanitary conditions to either property, personnel or users who access the facility.

Based on the preceding observations, it is our opinion that the threshold of "Unsanitary or Unsafe Conditions" <u>has been met</u>.