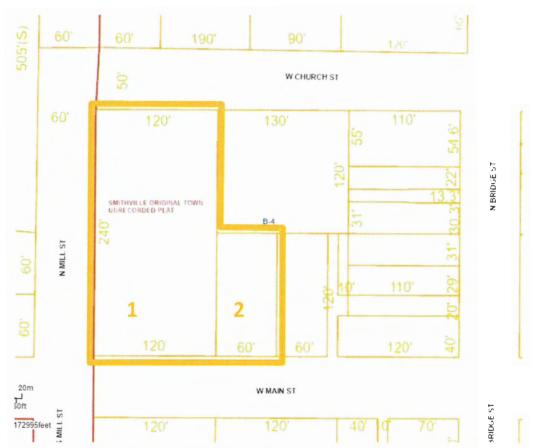

The Redevelopment Area is composed of two (2) parcels of land containing of 36,155 square feet or 0.83 acres. Presently, the Redevelopment Area is comprised of developed land containing a former hospital and a vacant single-family residence.

#### **Redevelopment Area Overview**

The Redevelopment Area is located at 108-110 W. Main Street, Smithville, Clay County, Missouri. The Redevelopment Area is composed of two (2) property parcels containing 36,154 square feet or 0.83 acres. Presently, the Redevelopment Area is comprised of developed land. The existing zoning is B-4 Central Business District.

## **Ownership Information**

Clay County Assessor Office identifies two owners of property within the Redevelopment Area.

| # | County Parcel # | Address            | Owner                                                          | Acres | Legal Description                                              |
|---|-----------------|--------------------|----------------------------------------------------------------|-------|----------------------------------------------------------------|
| 1 | 5617000300400   | 110 W. Main Street | 110 Smithville, LLC<br>106 W. Main St.<br>Smithville, MO 64089 | 0.66  | SMITHVILLE ORIGINAL TOWN UNRECORDED PLAT LTS 5, 6, 7 & 8 BLK 3 |
| 2 | 5617000300500   | 108 W. Main Street | Craig, Eric<br>106 W. Main Street<br>Smithville, MO 64089      | 0.17  | SMITHVILLE ORIGINAL TOWN<br>UNRECORDED PLAT LT 9 BLK 3         |

Total SF: 36,155 Total Acreage: 0.83

Total Parcels: 2 Total Owners: 2

Table 1- Ownership and Lot size within Redevelopment Area.

Figure 5- Property Plat Map. Courtesy Clay County Assessor.