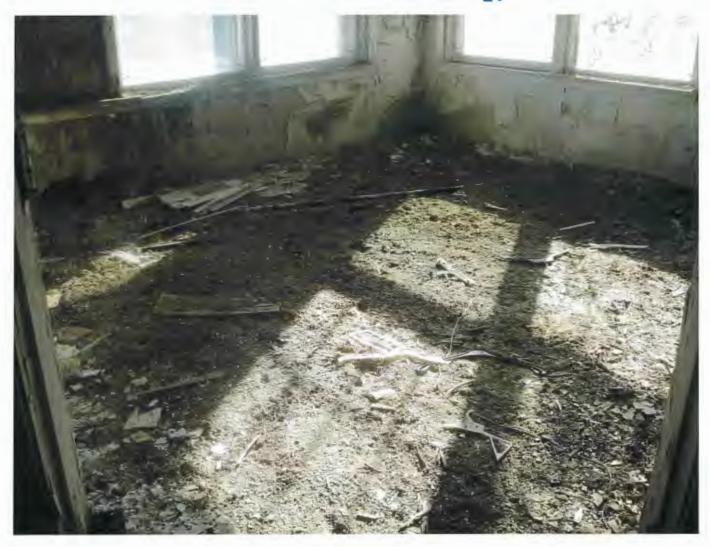

<sup>&</sup>lt;sup>5</sup> Limited Asbestos-Containing Materials (ACM) Inspection Report. Titan Environmental Services, August 26, 2014.

- Numerous trip and fall hazards across the site, particularly if accessing the interior of
  the former hospital facility. Large portions of the structures roof have fallen into the
  building. Large portions of the structures floor have fallen into the basement levels
  of the building. The facilities elevator is abandoned and unsecured from pedestrian
  access. Elevator doors are open and present a potential fall hazard into the elevator
  pit in the basement.
- General state of significant disrepair and deterioration of structures within the Redevelopment Area. Typical condition issues include;
  - o Broken windows or total lack of windows,
  - Lack of basic utilities (electric, water sewer),
  - Deteriorated roof systems,
  - Total lack of roof systems,
  - Deteriorated flooring systems,
  - Total lack of flooring systems in some locations.
  - Deteriorated structural systems causing building floors, walls and roofs to sag or in some locations collapse into the building.

It is our opinion that the subject property does exhibit unsafe or unsanitary conditions to either property, personnel or users who access the facility.

Based on the preceding observations, it is our opinion that the threshold of "Unsanitary or Unsafe Conditions" <u>has been met</u>.