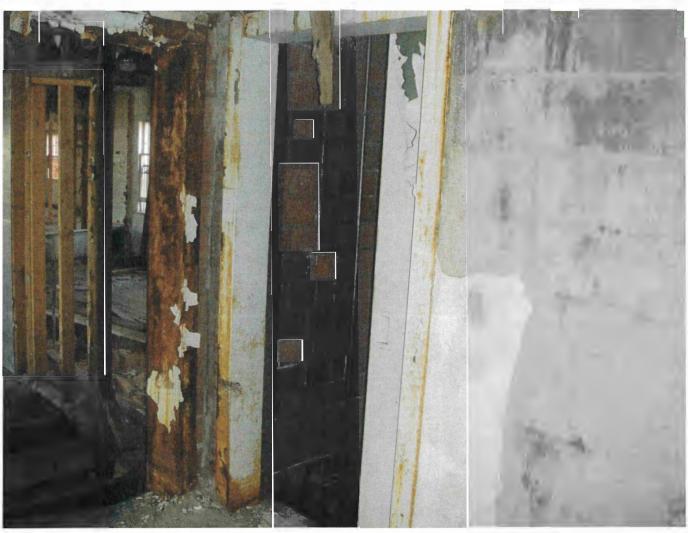

Photo 3 – "No Occupancy" signage on basement entry door.

Photo 4 – Unsanitary or Unsafe Condition.

Broken, window. An indication of previous vandalism in and around the Redevelopment Area. Compromised window systems allow weather events into the facility. Proper replacement should be undertaken to minimize exterior conditions within the facility furthering interior deterioration.