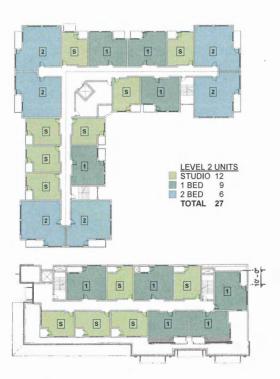

HIVE

1 LEVEL 2 1/32" = 1'-0"

Pluss Ehnen

SMITHVILLE MIXED-USE 06.17 LEVEL 2

MAIN ST & MILL ST 2022 PLAN

NOT FOR CONSTRUCTION

1 LEVEL:3
1/32" = 1'-0"

Russ Ehnen
SMITHVILLE MIXED-USE 06.17 LEVEL 3 PLAN
NOT FOR CONSTRUCTION