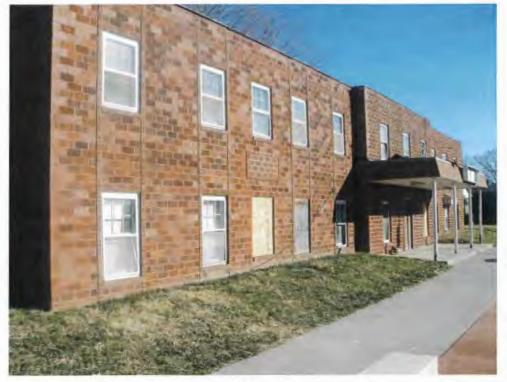

#### **Existing Improvement Description**

Currently there are the following improvements within the Redevelopment Area:

- Vacant single-family residence. Date of construction is unknown.
- Vacant, abandoned, condemned former hospital structure. The former Smithville Community Hospital was originally constructed in 1938 by Dr. Arch E. Spelman. The 11-bed hospital was the first hospital in the Northland and provided care to residents of Clay, Clinton and Platt Counties. The facility was expanded through the 19560's and later moved to a different location at 601 S. Highway 169.

During on-site investigations and field surveys, numerous conditions were observed within the Redevelopment Area which supported the condition of Unsanitary or unsafe conditions. These include;

- Structures being posted with "No Occupancy" signage issued by the City.
- Possible environmentally contaminated building materials in all structures. These
  include suspect asbestos-containing materials (ACM), suspect lead-based paint (LBP)
  and suspected mold. Materials containing asbestos have been verified as being
  present in the following building materials throughout the entire facility:<sup>5</sup>
  - o Basement Boiler insulation,
  - Flooring material (floor tile, sheet vinyl flooring and mastic),
  - Acoustical Ceiling texture,
  - Transite Panels.

Photo 3 – "No Occupancy" signage on basement entry door.

Photo 4 – Unsanitary or Unsafe Condition.

Broken, window. An indication of previous vandalism in and around the Redevelopment Area. Compromised window systems allow weather events into the facility. Proper replacement should be undertaken to minimize exterior conditions within the facility furthering interior deterioration.