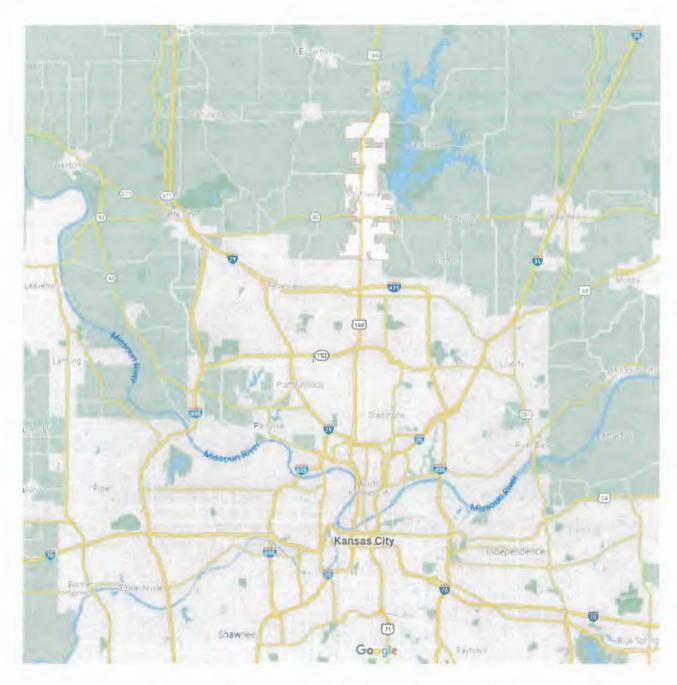

#### **Area Description**

The greater Kansas City Metropolitan Area is home to over 2.5 million people. Kansas City is a bi-state region including the Kansas City, MO-KS, Lawrence, KS, St. Joseph, MO, and Topeka, KS metropolitan areas, as well as adjacent non-metro counties that include the cities of Warrensburg and Chillicothe, MO, and Atchison, KS<sup>2</sup>. Smithville is a city in Clay County, Missouri, United States, and part of the Kansas City Metropolitan Area. The City of Smithville has a population of approximately 8,400.

Figure 1 - Greater Kansas City Metropolitan Area. City of Smithville general location identified.

<sup>2</sup> Kansas City Area Development Council (KCADC).

Figure 2 - City of Smithville Missouri. General Location in the Kansas City Metropolitan Area. (Courtesy Google Maps).