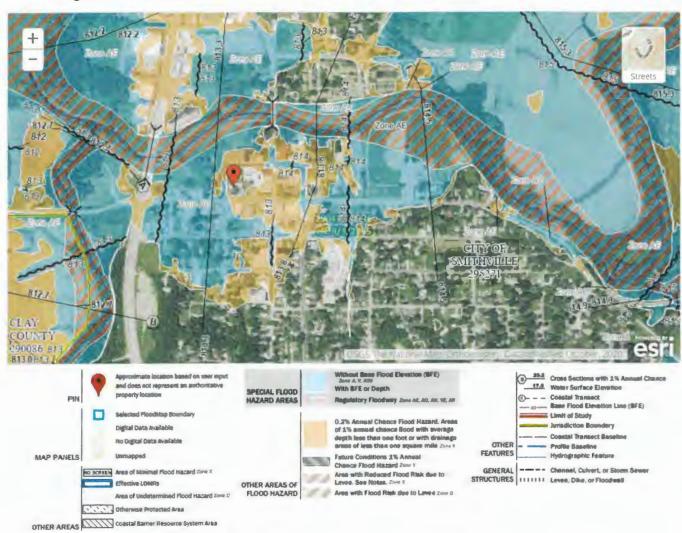

#### Flood Zone Information

It appears that the majority of the Redevelopment Area is <u>not</u> located within a flood zone as defined by the Federal Emergency Management Agency (FEMA) Flood Insurance Rate Map identified on Map No.: 29047C0014E bearing on effective date of August 03, 2015. However, it does appear that smaller portions and much of the surrounding area is within designated flood areas.

Figure 6 - Flood Zone Map. Courtesy FEMA.