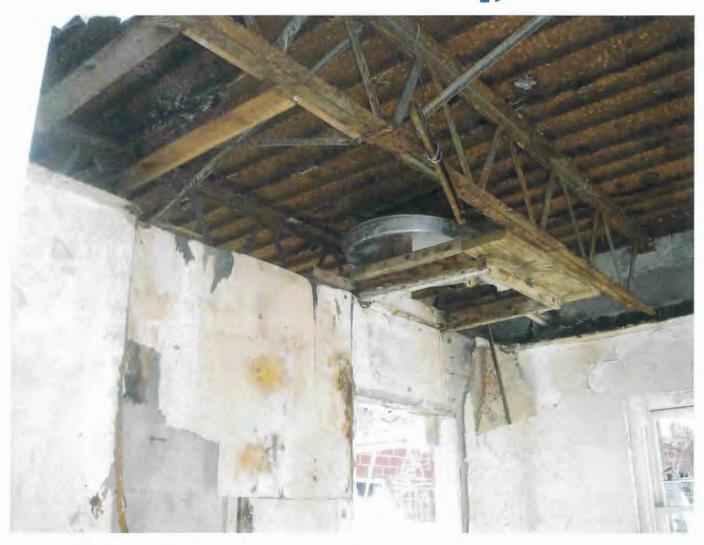

<sup>&</sup>lt;sup>5</sup> Limited Asbestos-Containing Materials (ACM) Inspection Report. Titan Environmental Services, August 26, 2014.

- Numerous trip and fall hazards across the site, particularly if accessing the interior of
  the former hospital facility. Large portions of the structures roof have fallen into the
  building. Large portions of the structures floor have fallen into the basement levels
  of the building. The facilities elevator is abandoned and unsecured from pedestrian
  access. Elevator doors are open and present a potential fall hazard into the elevator
  pit in the basement.
- General state of significant disrepair and deterioration of structures within the Redevelopment Area. Typical condition issues include;
  - o Broken windows or total lack of windows,
  - Lack of basic utilities (electric, water sewer),
  - Deteriorated roof systems,
  - Total lack of roof systems,
  - Deteriorated flooring systems,
  - Total lack of flooring systems in some locations.
  - Deteriorated structural systems causing building floors, walls and roofs to sag or in some locations collapse into the building.

Photo 6 - Unsanitary or Unsafe Condition.

Deteriorated floor assembly which has fallen into the basement portion of the 110 W. Main facility. The floor structure throughout the entire facility is in very poor condition and collapse.

Photo 7 – Unsanitary or Unsafe Condition.

Deteriorated ceiling assembly which has fallen into the ground floor portion of the 110 W. Main facility. The second story section in this location in very poor condition and collapse.