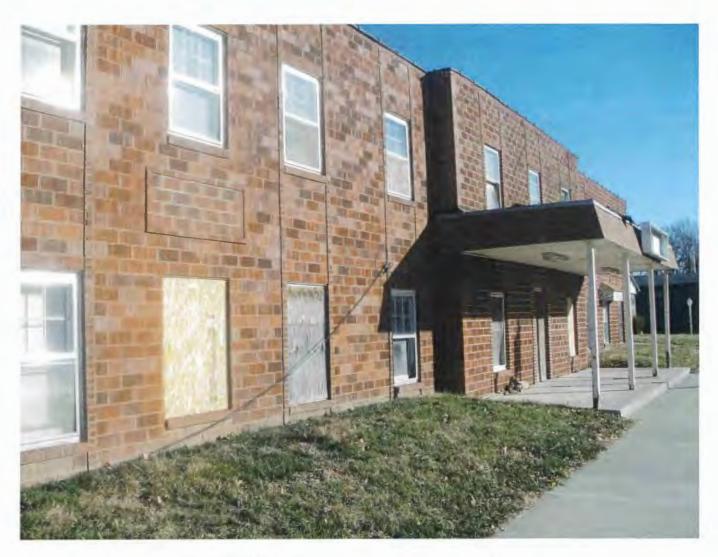

The Redevelopment Area is composed of two (2) parcels of land containing of 36,155 square feet or 0.83 acres. Presently, the Redevelopment Area is comprised of developed land containing a former hospital and a vacant single-family residence.

#### **Existing Improvement Description**

Currently there are the following improvements within the Redevelopment Area:

- Vacant single-family residence. Date of construction is unknown.
- Vacant, abandoned, condemned former hospital structure. The former Smithville Community Hospital was originally constructed in 1938 by Dr. Arch E. Spelman. The 11-bed hospital was the first hospital in the Northland and provided care to residents of Clay, Clinton and Platt Counties. The facility was expanded through the 19560's and later moved to a different location at 601 S. Highway 169.