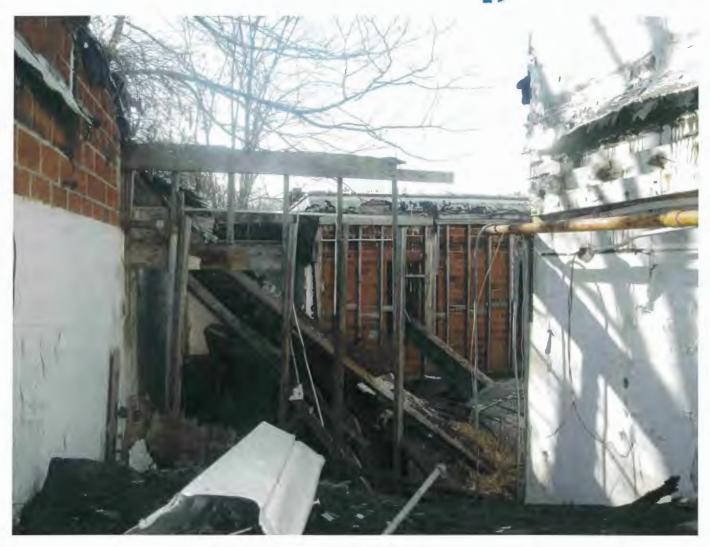

- Building materials falling off varying structures within the Redevelopment Area. This
  includes suspected environmentally contaminated building materials.
- Building materials which pose health hazards to individuals in and around the Redevelopment Area.

<sup>&</sup>lt;sup>5</sup> Limited Asbestos-Containing Materials (ACM) Inspection Report. Titan Environmental Services, August 26, 2014.

- Numerous trip and fall hazards across the site, particularly if accessing the interior of
  the former hospital facility. Large portions of the structures roof have fallen into the
  building. Large portions of the structures floor have fallen into the basement levels
  of the building. The facilities elevator is abandoned and unsecured from pedestrian
  access. Elevator doors are open and present a potential fall hazard into the elevator
  pit in the basement.
- General state of significant disrepair and deterioration of structures within the Redevelopment Area. Typical condition issues include;
  - o Broken windows or total lack of windows,
  - Lack of basic utilities (electric, water sewer),
  - Deteriorated roof systems,
  - Total lack of roof systems,
  - Deteriorated flooring systems,
  - Total lack of flooring systems in some locations.
  - Deteriorated structural systems causing building floors, walls and roofs to sag or in some locations collapse into the building.

It is our opinion that the subject property does exhibit unsafe or unsanitary conditions to either property, personnel or users who access the facility.

Based on the preceding observations, it is our opinion that the threshold of "Unsanitary or Unsafe Conditions" <u>has been met</u>.