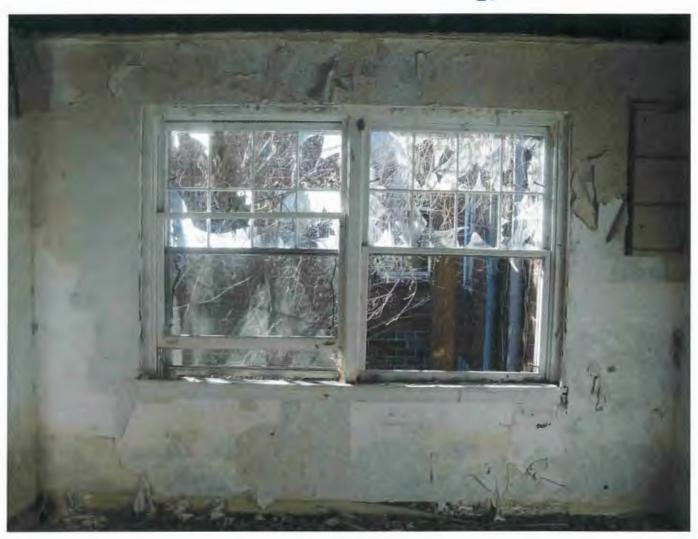

Photo 3 – "No Occupancy" signage on basement entry door.

Photo 4 – Unsanitary or Unsafe Condition.

Broken, window. An indication of previous vandalism in and around the Redevelopment Area. Compromised window systems allow weather events into the facility. Proper replacement should be undertaken to minimize exterior conditions within the facility furthering interior deterioration.