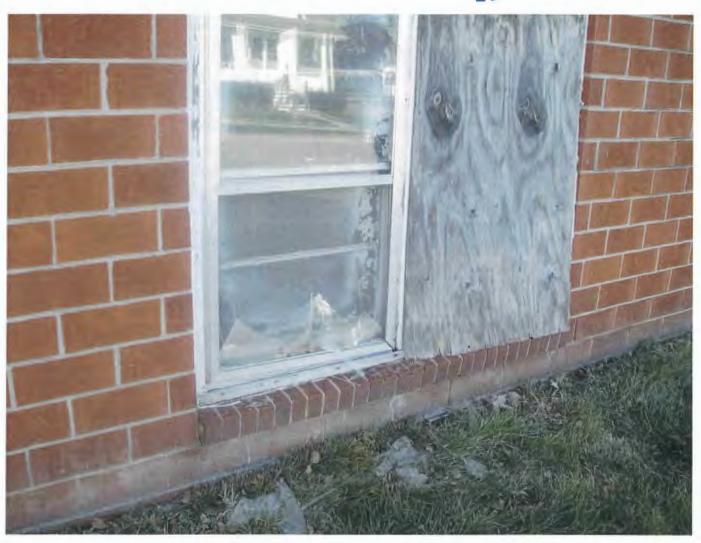

<sup>&</sup>lt;sup>5</sup> Limited Asbestos-Containing Materials (ACM) Inspection Report. Titan Environmental Services, August 26, 2014.

- Numerous trip and fall hazards across the site, particularly if accessing the interior of
  the former hospital facility. Large portions of the structures roof have fallen into the
  building. Large portions of the structures floor have fallen into the basement levels
  of the building. The facilities elevator is abandoned and unsecured from pedestrian
  access. Elevator doors are open and present a potential fall hazard into the elevator
  pit in the basement.
- General state of significant disrepair and deterioration of structures within the Redevelopment Area. Typical condition issues include;
  - o Broken windows or total lack of windows,
  - Lack of basic utilities (electric, water sewer),
  - Deteriorated roof systems,
  - Total lack of roof systems,
  - Deteriorated flooring systems,
  - Total lack of flooring systems in some locations.
  - Deteriorated structural systems causing building floors, walls and roofs to sag or in some locations collapse into the building.

It is our opinion that the subject property does exhibit unsafe or unsanitary conditions to either property, personnel or users who access the facility.

Based on the preceding observations, it is our opinion that the threshold of "Unsanitary or Unsafe Conditions" <u>has been met</u>.